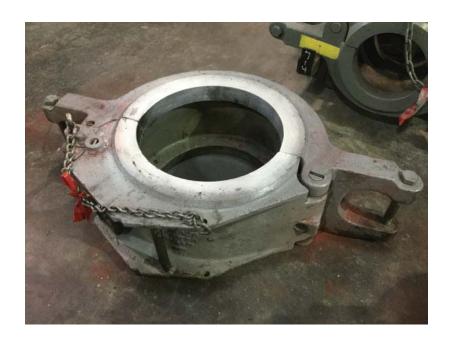

| CLIENT:    | K&S Power Tongs | UNIT/RIG:      | KS 1102            |
|------------|-----------------|----------------|--------------------|
| EQUIPMENT: | Casing Elevator | MAKE/MODEL:    | AOT/ 11 3/4" - 90º |
| RATING:    | 65 Ton          | SERIAL NUMBER: | 119104             |

## **EQUIPMENT PHOTOS**

# CERTIFICATE OF COMPLIANCE

**CLIENT:** K & S Power Tongs

**UNIT**: KS 1102

**EQUIPMENT:** Casing Elevator

MANUFACTURER: AOT

MODEL: 11 ¾" - 90°
RATING: 65 Ton
SERIAL #: 119104

**LOCATION:** Lloydminster, AB **INSPECTION DATE:** April 11, 2019