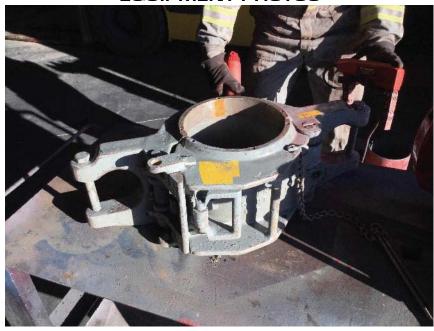

----------|--------|
| EXAMINATION COVERAGE: | RANDOM:       | 5% 10        | 25%         | 50%       | 75%   | 100%         | Х      |
| ACCEPTANCE CRITERIA:  | CSA W59       | ISO 9927-1   | CA          | AODC RP   | 2.0   | OTHER:       |        |
| INSPECTION METHOD:    | VT X UT       | MT WET F     | LOURESCENT  | MT WET I  | BLACK | MT DRY       | RED X  |
| EQUIPMENT INFO:       | BLACK LIGHT M | IAKE - INOVA | LIGHT METER | # 1822158 | MAG C | OIL # RC1-30 | 120121 |

| CLIENT:    | K&S Power Tongs           | UNIT/RIG:      | KS 804     |
|------------|---------------------------|----------------|------------|
| EQUIPMENT: | Side Door Casing Elevator | MAKE/MODEL:    | AOT/8 5/8" |
| RATING:    | 65 Ton                    | SERIAL NUMBER: | 29061      |

## **EQUIPMENT PHOTOS**



## **INSPECTION RESULTS**

| ACCEPTABLE: | $  \times  $ REJECTED: